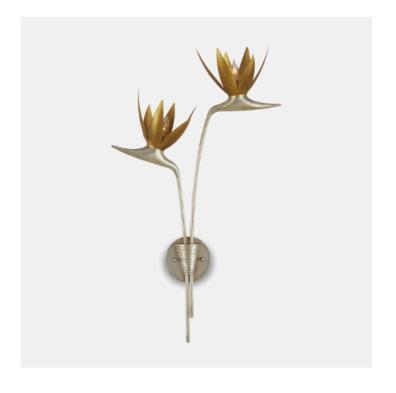

## Paradiso Gold and Silver Right Wall Sconce

Made of steel, the right-facing Paradiso Gold & Silver Wall Sconce has a lyrical shape inspired by the Strelitzia reginae, more commonly known as the Bird of Paradise plant. The limbs that arc up and away from a central cone are in a contemporary silver leaf finish, while the blossoms that flow around the light bulbs are in a contemporary gold leaf finish. This silver and gold sconce is an example of how nature-inspired design elements are driving the biophilic movement