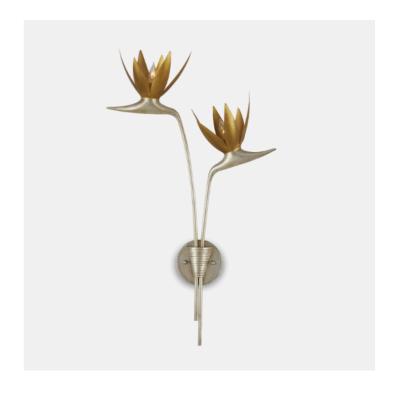

## Paradiso Gold and Silver Left Wall Sconce

Made of steel, the left-facing Paradiso Gold & Silver Wall Sconce has a lyrical shape inspired by the Strelitzia reginae, more commonly known as the Bird of Paradise plant. The limbs that arc up and away from a central cone are in a contemporary silver leaf finish, while the blossoms that flow around the light bulbs are in a contemporary gold leaf finish. This silver and gold sconce is an example of how nature-inspired design elements are driving the biophilic movement

Paradiso Gold and Silver Left Wall Sconce
A2 5000-0239

Dimensions
419 X 178 X 723MM HIGH

Status NOT IN STOCK