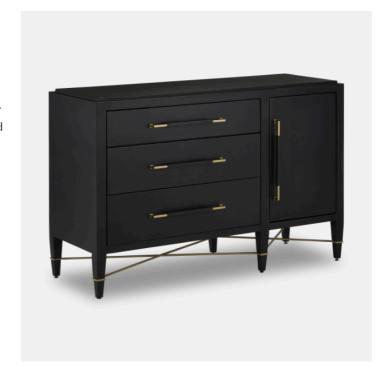

## Verona Black Three Drawer Chest

The Verona Black Three-Drawer Chest is darkly handsome covered in black lacquered linen with metal detailing in a champagne finish. The stretchers on this black chest create added interest to enhance its flair. The beautifully detailed drawer pulls, which are wrapped in matching material in the middle and left bare on each end, grace each drawer with their metallic sheen. This is a sophisticated touch, as are the squared edges of the hardware that match the straight-edges on the stretchers. The door with its single pull, which hides a two shelves and a drawer, is an elegant design move. Aimee Kurzner designed this chic drawer chest.

Verona Black Three Drawer Chest
A2 5000-0250

Dimensions
1422 X 508 X 927MM HIGH

Status NOT IN STOCK