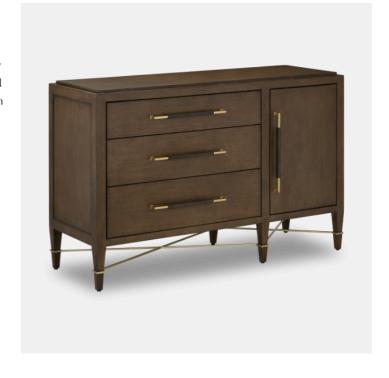

## Verona Chanterelle Three Drawer Chest

The Verona Chanterelle Three-Drawer Chest is warmly handsome covered in brown lacquered linen with metal detailing in a champagne finish. The stretchers on this brown chest create added interest to enhance its flair. The beautifully detailed drawer pulls, which are wrapped in matching material in the middle and left bare on each end, grace each drawer with their metallic sheen. This is a sophisticated touch, as are the squared edges of the hardware that match the straight-edges on the stretchers. The door with its single pull, which hides two shelves and a drawer, is an elegant design move. Aimee Kurzner designed this chic drawer chest.