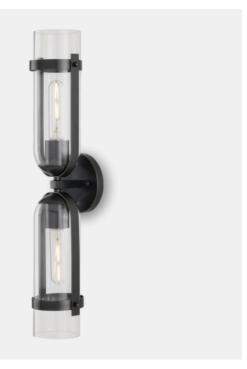

## Bonardi Bronze Wall Sconce

Made of stainless steel, the Bonardi Bronze Wall Sconce was designed by Ian Thornton. The matching shades that mirror each other are elongated cup shapes that are perfectly scaled for the cylindrical bulbs. The oil-rubbed bronze finish on the metal brings warmth to this dark bronze sconce, which is included in our Bagno Collection of damp-rated lighting that is designed specifically for bathrooms. This sconce can be mounted sideways to fit over a mirror

> Bonardi Bronze Wall Sconce A2 5800-0028

> > Dimensions 127 x 114 x 571MM HIGH

> > > Status NOT IN STOCK