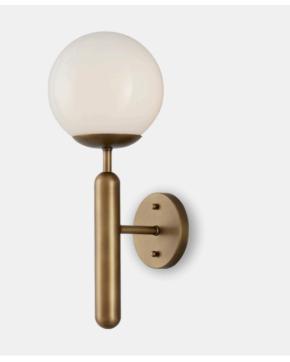

## Barbican Single Light Brass Wall Sconce

The Barbican Single-Light Brass Wall Sconce has a tubular stem that balances a cup-like shape into which a translucent glass globe nestles. Also meant to keep the design minimal is the button-like hardware that Ian Thornton designed to be as streamlined as possible. This gold sconce is included in our Bagno Collection of damp-rated lighting that is designed specifically for bathrooms. The Barbican can be mounted sideways to fit over a mirror.