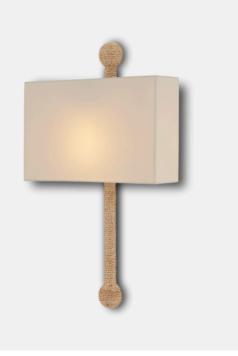

## Senegal Wall Sconce

The Senegal Wall Sconce, designed by Clarence Mallari, is so geometrically simple, it will make itself at home in a number of design styles from contemporary to transitional and midcentury modern to traditional. Made of wrought iron that has been painstakingly wrapped in abaca rope, the baton-shaped stem balances an off-white shantung shade at absolutely the perfect spot to create a wonderful symmetry. The shade is narrow enough that this rope wall sconce is ADA compliant.

> Senegal Wall Sconce A2 5900-0052

Dimensions 356 x 102 x 616MM HIGH

> Status NOT IN STOCK