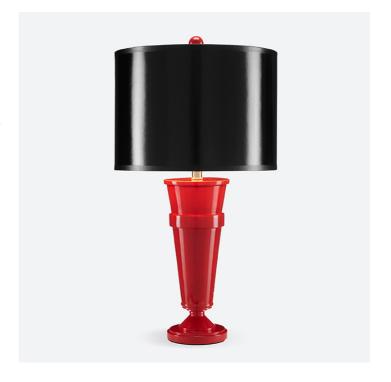

## Mister M Red Table Lamp

Tom Caldwell calls the Mister M Red Table Lamp a modern version of a traditionally shaped urn. "We've cleaned up the lines and eliminated much of the detail which would have been prominent on the traditional piece," he explains. "The red lacquer finish is accentuated with a black lacquered parchment shade. The combination of clean lines, bright contrasting colours, and great scale makes the piece a real statement item." There are a number of accessories and lamps in this family of products, all inspired by Piet Mondrian's colour palette.

Mister M Red Table Lamp

Dimensions 406 X 406 X 762MM HIGH

> Status NOT IN STOCK