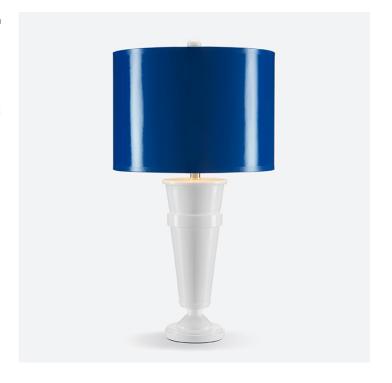

## Mister M White Table Lamp

Tom Caldwell calls the Mister M White Table Lamp a modern version of a traditionally shaped urn. "We've cleaned up the lines and eliminated much of the detail which would have been prominent on the traditional piece," he explains. "The white lacquer finish is accentuated with a blue lacquered parchment shade. The combination of clean lines, contrasting colours, and great scale makes the piece a real statement item." There are a number of accessories and lamps in this family of products, all inspired by Piet Mondrian's colour palette.

Mister M White Table Lamp

Dimensions 406 X 406 X 762MM HIGH

> Status NOT IN STOCK