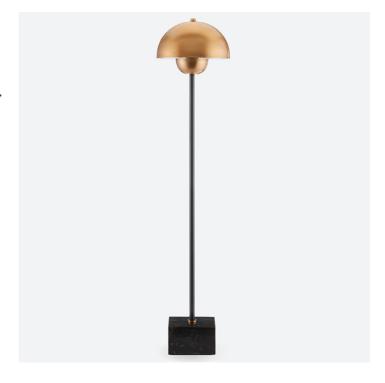

## La Rue Table Lamp

With a shade made of metal in a brushed brass finish and a black marble base, Ian Thornton describes the La Rue Table Lamp as a light with sleek minimalist European style. The brass and black table lamp makes a perfect buffet lamp given it has a tall, thin stem and it exudes indirect light. "For this lamp, we have used an elevated material selection, from the black marble with white veining to the brushed brass finish," Thornton adds. "The lamp has contemporary styling and was designed with an attention to detail." We also offer the La Rue as a floor lamp.

La Rue Table Lamp

Dimensions 302 X 302 X 914MM HIGH

> Status NOT IN STOCK