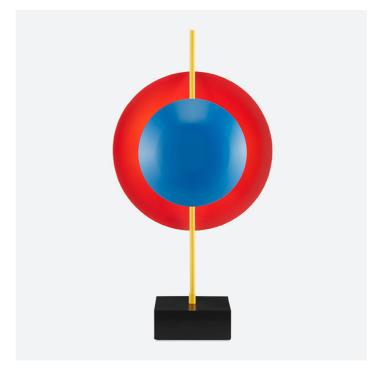

## Mister M Red and Blue Disc Table Lamp

The Mister M collection of products, which includes the Mister M Red and Blue Disc Table Lamp, pays homage to the fabulous colour combinations used by the painter Piet Mondrian, the Mister M after whom this family of accessories and lamps is named. Made of wrought iron and concrete in powerful hues of blue, yellow, red, and black, the multi-coloured table lamp joins the other products in this collection in making a strong statement of modernity and primary colours, including a sister disc floor lamp.

Mister M Red and Blue Disc Table Lamp
A2 6000-0732

Dimensions 381 X 178 X 711MM HIGH

> Status NOT IN STOCK