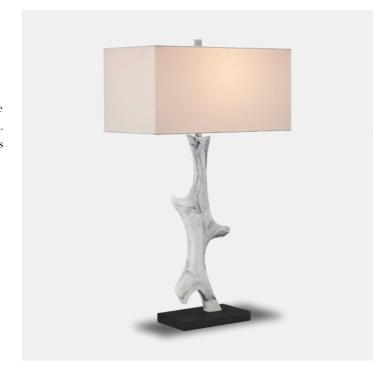

## Devant Table Lamp

Angling above a pared-down black wood base, the expressive form that makes up the body of the Devant Table Lamp was inspired by a stylized version of the human form. The contemporized figurative element is made of white composite with subtle swirls of black running through it. These spritzes of the darker colors are tonally in sync with the base while the pale hues echo the crispness of the white linen shade and finial. The shape of the rectangular shade is beautifully scaled on this white table lamp designed by Ian Thornton.