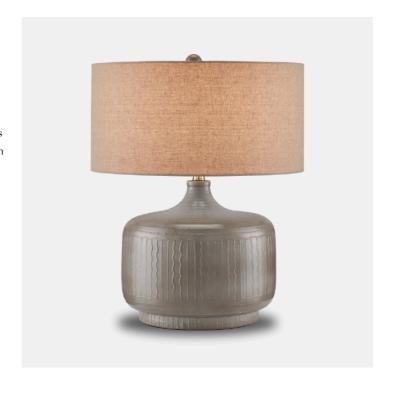

## Alameda Table Lamp

The Alameda Table Lamp is a hand-thrown ceramic composition topped by a natural linen shade. The artful lines that squiggle along the surface of the Gray table lamp are inventive and fresh, the tone-on-tone glaze bringing a subtle texture to its spot in a room. The plinth base that indents is a refined design statement, as is the fact that the drum shade is beautifully in scale with the overall design. The polished brass hardware glints to bring added richness to the Alameda, which was designed by Clarence Mallari.