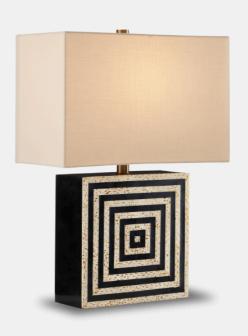

## Taurus Table Lamp

The Taurus Table Lamp has a number of artisanal aspects to its design and construction. The handmade ivory and black body has a mitered square that, paired with the perfectly scaled rectangular ivory shantung shade, completes a very balanced composition. Once the bone and composite materials have been fitted together in tidy lines, texture is achieved on the surfaces when artisans mark the white speckled bone with a branding tool. This level of specificity and the fact that the lamp is composed like an intricate puzzle make this a special accent piece designed by Aimee Kurzner.

> Taurus Table Lamp A2 6000-0825

> Dimensions 381 x 203 x 540MM HIGH

> > Status NOT IN STOCK