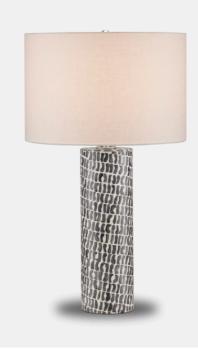

## Charcoal Table Lamp

Appearing as if it has a painterly surface, one with naÃ<sup>-</sup>ve brushstrokes that could have been fashioned by a child, the body of the Charcoal Table Lamp, designed by Aimee Kurzner, is made of dark Gray bone and composite. The pattern that flows along the columnar base creates a sense of movement that makes this Gray lamp special. The pared-down profile leaves the curving motifs to make their mark, while the offwhite linen drum shade douses the lamp's body with illumination.