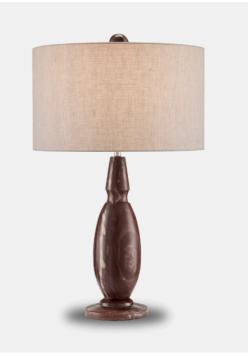

## Temptress Table Lamp

Made of natural pink wonder marble in a warm oxblood colour, the Temptress Table Lamp has a tone-on-tone texture that makes the turned profile look as if it might be an antique, or, at the very least, a vintage piece. Because the maroon table lamp is honed from a solid block of stone, the surfaces will vary from lamp to lamp. Contrasting the dark marble is hardware in a polished nickel finish. The light natural linen drum shade is held in place by a marble finial that matches the body of the lamp, which was designed by Clarence Mallari.

> Temptress Table Lamp A2 6000-0827

Dimensions 432 x 432 x 724MM HIGH

> Status NOT IN STOCK