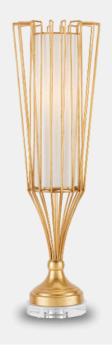

## Forlana Torchiere Table Lamp

Tom Caldwell envisioned the award-winning style of the Forlana Torchiere Table Lamp with its clever trophy shape. Very sturdy metal wires rise from a metal base, all in a contemporary gold leaf finish. Adding to the gleaming quality of the gold table lamp is the optic crystal base that grounds the design. Another design detail that introduces character is how the off-white shantung shade nestles into the interior of the gold torchiere so perfectly.

> Forlana Torchiere Table Lamp A2 6000-0829

> > Dimensions 203 x 203 x 673MM HIGH

> > > Status NOT IN STOCK