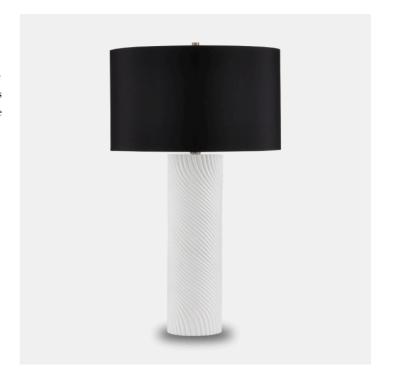

## Groovy Table Lamp

Imagining how densely twisted wire would flow around a lamp's surface, Clarence Mallari carved arcing lines into white composite to achieve the same sense of movement with the Groovy Table Lamp. To up the ante on the ethereal feel of the lamp's body, he had the cylindrical shape finished in semi-gloss white. Pushing the limits of contrast, he topped the white table lamp with a black shantung shade with silver foil lining. The dark exterior is tonally the polar opposite to the metallic interior and the white column it sits atop.

Groovy Table Lamp
A2 6000-0830

Dimensions
432 X 432 X 730MM HIGH

Status NOT IN STOCK