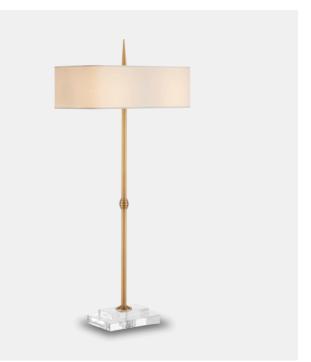

## Caldwell Table Lamp

To celebrate the design prowess with which Tom Caldwell approaches all of his ideas, the Caldwell Table Lamp is officially one of his most classic. The architectonic stem that composes the slim profile has a bee-hive ornament at its middle point and culminates at the optic crystal base in three concentric rings that grow as they meet the stacked material. The pointed finial is a clever touch, as it looks as if the stem pierced the shade uninterrupted. Finishing the metal with an antique brass finish brings the gold table lamp warmth, as does the bone linen shade with its suave narrow profile.