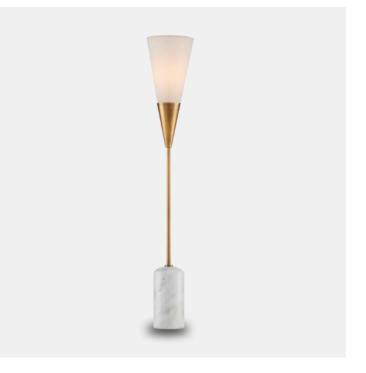

## Martini Torchiere Table Lamp

The Martini Torchiere Table Lamp was designed by Ian Thornton, whose inspiration was a martini glass that he stretched to form a narrower shape. He made the same move with the white marble base. The result is a chic gold and white table lamp with a cocktail of appealing attributes: the antique brass finish on the metal, which brings warmth to the design; and the off-white shantung shade that works in concert with

the marble to lighten the composition are but two.

Martini Torchiere Table Lamp A2 6000-0835

> Dimensions 152 x 152 x 940MM HIGH

> > Status NOT IN STOCK