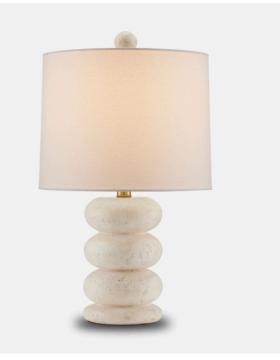

## Girault Table Lamp

The Girault Table Lamp is carved from beige travertine, the pitting on the surface for which the material is famed bringing a wonderful character to this beige table lamp. The simplicity of the oval forms stacked along its body, the bottom one halved to act as a base, makes this a chameleon of style that will feel at home in a mid-century modern space, a contemporary room, and both transitional and traditional schematics. Given the bone linen shade is fastened to the lamp with a travertine finial, the antique brass finish on the hardware is the one warm element.

> Girault Table Lamp A2 6000-0836

> Dimensions 305 x 305 x 571MM HIGH

> > Status NOT IN STOCK