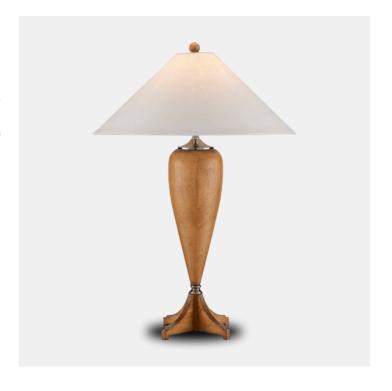

## Hastings Natural Table Lamp

Hollywood glamour never looked as fresh as it does on the Hastings Natural Table Lamp, designed by Tom Caldwell.

Made of finely crafted wood elements that have been left natural to highlight the woodgrain and give the surface an antiqued effect, the teardrop-shaped beige lamp has warm steel accents in an antique nickel finish that heighten the design's elegance. The way the off-white linen shade mimics the flare in the footed base is a refined aspect of the design.

Hastings Natural Table Lamp
A2 6000-0837

Dimensions 533 X 533 X 781MM HIGH

> Status NOT IN STOCK