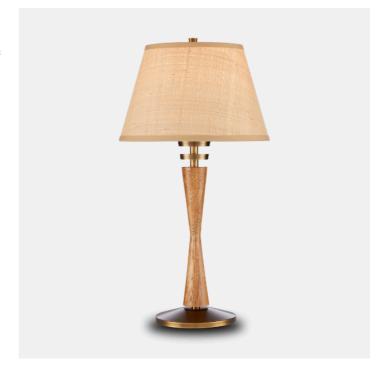

## Woodville Table Lamp

During the swinging 1960s, the Woodville Table Lamp would have been a futuristic design. Today, it is classically modern. Ian Thornton was manipulating conical shapes and metal discs when he came up with the chic profile of this tan table lamp. The grain of the ash wood is enhanced by the classic honey finish, and the antique brass finish on the metal draws out the darker tones in the fingerprints of the natural material. The grass cloth shade, perfectly in scale with the base, is in sync with the paler tones in the wood.

Woodville Table Lamp A2 6000-0838

Dimensions
432 X 432 X 768MM HIGH

Status NOT IN STOCK