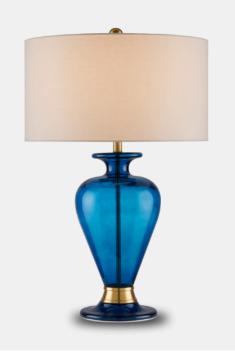

## Aladdin Table lamp

Shaped like one of the famed vessels that would bring any inheritor good fortune, the Aladdin Table Lamp doesn't have a genie hidden inside but it has a bewitching charm. Made of luminous blue glass, the lamp will reflect illumination whether the lights are turn on or not. Accentuated with metal details in an antique brass finish, the blue table lamp is fitted with a bone linen drum shade. The contemporized amphora shape (sans handles) illustrates how historical profiles can look seriously modern

> Aladdin Table lamp A2 6000-0839

> Dimensions 508 x 508 x 813MM HIGH

> > Status NOT IN STOCK