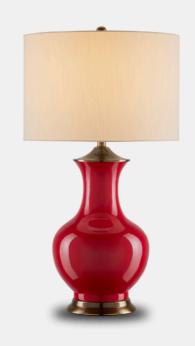

## Lilou Red Table Lamp

Serenity has a profile in the Lilou Red Table Lamp with its lovely vase-like profile. Made of porcelain, the red surface has a lustre to it for which this time-honoured material is known. The depth of the red is luscious and warm, complemented by the metal hardware and base in an antique brass finish. A light element to the composition is the eggshell shantung drum shade, which is fastened in place with an antique brass finial. The Lilou is one of our most popular designs by Tom Caldwell.

> Lilou Red Table Lamp A2 6000-0840

Dimensions 430 x 430 x 800mm high

> Status NOT IN STOCK