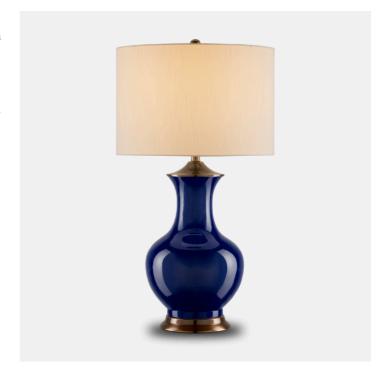

## Lilou Blue Table Lamp

Serenity has a profile in the Lilou Blue Table Lamp with its lovely vase-like profile. Made of porcelain, the blue surface has a lustre to it for which this time-honoured material is known. The depth of the blue is luscious even though It's cool. This is complemented by the metal hardware and base in an antique brass finish. A light element to the composition is the eggshell shantung drum shade, which is fastened in place with an antique brass finial. The Lilou is one of our most popular designs by Tom Caldwell.

Lilou Blue Table Lamp A2 6000-0841

Dimensions
430 X 430 X 800MM HIGH

Status NOT IN STOCK