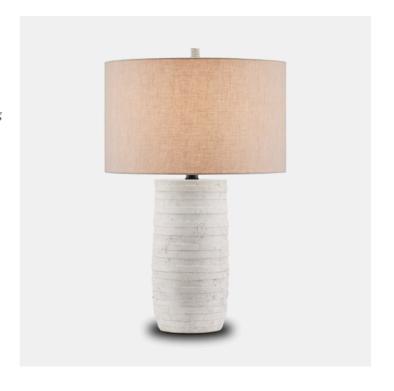

## Innkeeper White Table Lamp

Flat discs of terracotta encircle a wrought iron spine on our Innkeeper White Table Lamp designed by Ian Thornton. The rustic feel of this natural material still discernible after the white finish has been applied means it has a heavy dose of texture. The table lamp is topped with a light natural linen shade held in place by a matching terracotta finial. Introducing added character are the visible satin black hardware contrasting the pale elements and the columnar body narrowing slightly to create an implied base.

Innkeeper White Table Lamp
A2 6000-0849

Dimensions 483 X 483 X 762MM HIGH

> Status NOT IN STOCK