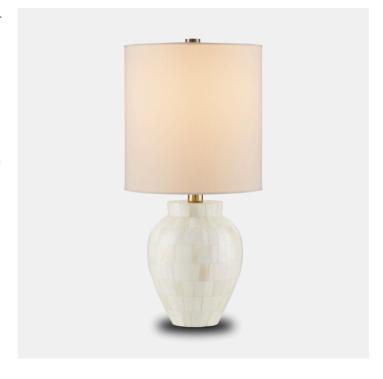

## Osso Round Table Lamp

The Osso Round Table Lamp is a refreshed version of the everpopular lamps with bone-inlay pieced together along the
surfaces of their bodies. On this urn-shaped form, the hand-cut
rectangles of natural bone have subtle tonal differences
inherent in the natural material that create a slight textural
feel. The character of this ivory table lamp is achieved during
an artisanal process that includes perfectly cutting and
applying the pieces, a painstaking exercise. The antique brass
hardware and finial, and the eggshell shantung shade are warm
elements, the latter adding balance due to its scale. The creamcolored lamp was designed by Tom Caldwell.

Osso Round Table Lamp

Dimensions 228 X 228 X 476MM HIGH

> Status NOT IN STOCK