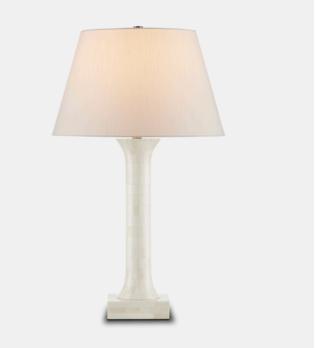

## Haddee Table Lamp

The Haddee Table Lamp is a refreshed version of the everpopular lamps with bone-inlay along the surfaces of their bodies. On this cylindrical-shaped form, the hand-cut rectangles of natural bone have subtle tonal differences inherent in the natural material that create a slight textural feel. The character of this ivory table lamp is achieved during an artisanal process that includes perfectly cutting and applying the pieces, a painstaking exercise. The antique brass hardware and finial, and the off-white linen shade are warm elements, the latter adding balance due to its scale. The creamcolored lamp was designed by Tom Caldwell.

> Haddee Table Lamp A2 6000-0863

Dimensions 457 x 457 x 755MM HIGH

> Status NOT IN STOCK