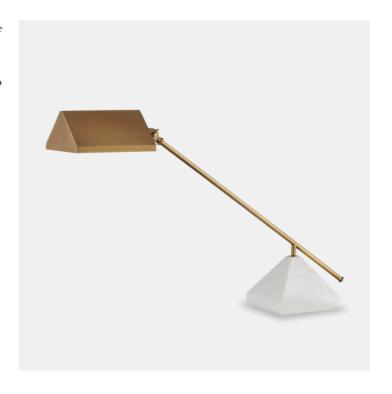

## Repertoire Brass Desk Lamp

With its base made of a solid pyramid of marble, the Repertoire Brass Desk Lamp is a larger than the average-sized task light, so it will illuminate more of the surface on a grandly scaled desk. The metal in an antique brass finish is a warm contrast to the pale white marble. Though the shape of the shade brings the gold desk lamp a nostalgic touch, the contemporary design with its serious slant has an ultra-modern feel to it. The Repertoire is adjustable at the shade.

Repertoire Brass Desk Lamp
A2 6000-0875

Dimensions 775 X 203 X 521MM HIGH

> Status NOT IN STOCK