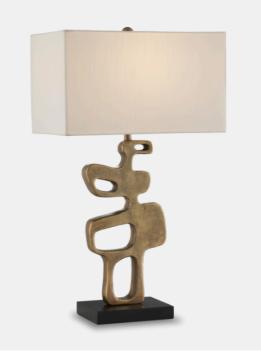

## Mithra Brass Table Lamp

Ian Thornton designed the Mithra Brass Table Lamp with its powerful brutalist profile. The cast aluminium lamp has all of the attributes that make foundry pieces so special, such as the drifts of stippling on the metal's surface. The antique brass finish highlights the texture to bring the gold lamp the feel of a vintage piece. Thornton was inspired by a mid-century modern sculpture when he designed the Mithra. The honed granite base and the off-white shantung shade are clean-lined elements that leave the sculpture to shine.

> Mithra Brass Table Lamp A2 6000-0884

> > Dimensions 432 x 254 x 736MM HIGH

> > > Status NOT IN STOCK