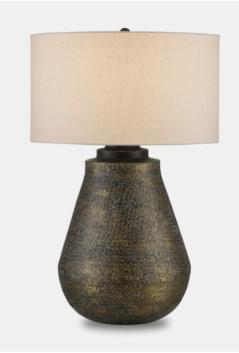

## Brigadier Brass Table Lamp

The Brigadier Brass Table Lamp is a study in texture. Made of cast aluminium, the body of the lamp has a pitted surface achieved through a hand-hammering technique. Adding even greater interest is a layering of antique gold, black, and whitewash finishes on the stippled surface. The gold lamp is a generous size and contrasting elements are the off-white linen drum shade, and the black hardware and finial. Pam Bailey and Christina Pomroy designed the Brigadier.

> Brigadier Brass Table Lamp A2 6000-0890

> > Dimensions 559 x 559 x 876MM HIGH

> > > Status NOT IN STOCK