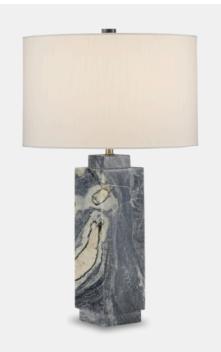

## Ashlar Table Lamp

The Ashlar Jade Marble Table Lamp showcases one of mother nature's works of art. Made of Floral Jade Marble, the Gray lamp was designed by Ian Thornton, who kept the shape simple to allow the material to be the star of the show. "I love how the material looks," Ian said. "It's new to the lineup, which makes it even more exciting." The character in the stone from piece to piece will vary, which makes each lamp unique. The Ashlar is topped with an off-white shantung shade and the hardware is in a brass finish.