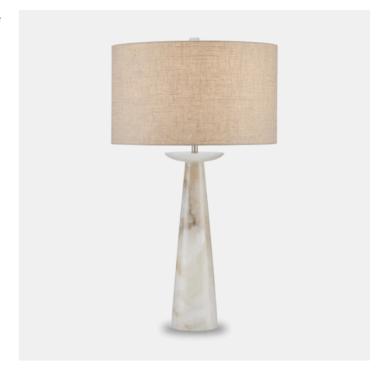

## Pharos Table Lamp

The beauty of natural stone brings the Pharos Alabaster Table
Lamp an exquisite personality. The graceful shape of this
dreamy table lamp was conceived by Tom Caldwell, who
admits this is one of his all-time favourite pieces. Though the
shape is simple and traditional, the production of this lamp
requires the most modern equipment. The stone is quarried
from a mine near the Taj Mahal and the factory that hones it
originally made trinkets for visitors to the famed palace. The
Pharos is topped with a natural linen shade.

Pharos Table Lamp

Dimensions 254 X 254 X 800MM HIGH

> Status NOT IN STOCK