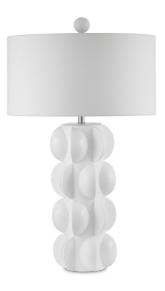

## Salizzole Table Lamp

A Milano-inspired creation, the Salizzole Table Lamp has a profile that calls to mind the incredible era of Italian design when both furnishings and fashion were breaking all the rules and changing them forever. Made of composite in a white finish, the morphing shapes on the lamp's body make this an illuminated sculpture that will be a conversation starter in any space. A shapely accessory, the white table lamp will enliven interior styles from mid-century modern to ultracontemporary.