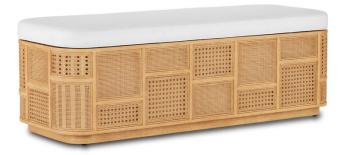

## Anisa Sea Sand Muslin Storage Bench

The Anisa Sea Sand Muslin Storage Bench has a trick up its sleeve: because the frame in natural oak is fitted with rattan cane panels, it is artfully attractive from all sides. The larger rattan sections are in a radio weave and the smaller ones in an open weave to mix it up and bring the tan storage bench a dynamic textural quality. The cohesion of the textural natural materials and the parchment-coloured seat places this firmly in a natural state style story.

Anisa Sea Sand Muslin Storage Bench A2 7000-0661

> Dimensions 1371 x 508 x 457MM HIGH

> > Status NOT IN STOCK