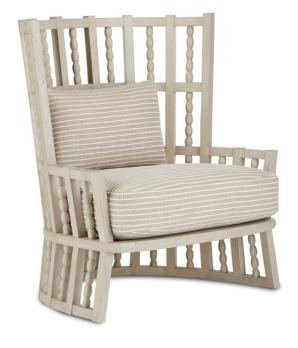

## Norene Demetira Wing Chair

The Norene Demetria Wing Chair is made of Mindi wood in a fog Gray finish that matches the darker tones in the nubby upholstery fabric. The raised white lines bring a textural feel to the seat and back cushions, as does the way the wood grain shows through the finish that lightens the material so beautifully. Special attributes about the design of this Gray wing-back chair are the bobbin, or spool, ornamentations that are intermittently placed along its frame and the way the base supports the seat rail on three sides, leaving the front open.

Norene Demetira Wing Chair
A2 7000-0682

Dimensions 894 X 731 X 1005MM HIGH

> Status NOT IN STOCK