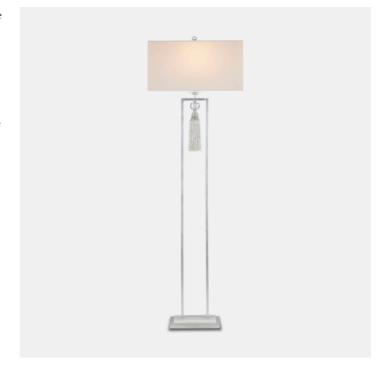

## Vitale Silver Floor Lamp

The tassel hanging from the Vitale Floor Lamp, which is made of luxurious thread, is affixed to the lamp by a faceted crystal ball. This adornment brings the magic of a prism to life when the lights are switched on. The silver-leaf finish on the metal frame surrounding it and the piece of white marble on the stacked base make this a luminous silver floor lamp. A refined aspect of the design is how the finial is a smaller version of the prism, affixing the rectangular off-white shantung shade in perfect concert with the larger glass crystal.

Vitale Silver Floor Lamp A2 8000-0120

Dimensions 559 X 305 X 1765MM HIGH

> Status NOT IN STOCK