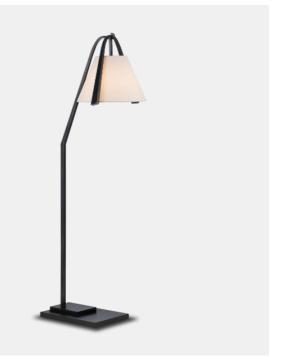

## Frey Black Floor Lamp

Ian Thornton has been exploring how to bring task lights high style, and he has certainly succeeded with the Frey Floor Lamp that is made of steel in a satin black finish with brushed brown accents. The way the off-white shantung shade is fitted to the curving arm is a refined aspect of the design, as it lends the profile a subtle Asian flair. The stacked base has an engineered precision but it also creates a wonderful sense of balance as it extends to the point where the bands holding the shade taper down.

> Frey Black Floor Lamp A2 8000-0122

Dimensions 375 x 508 x 1384MM HIGH

> Status NOT IN STOCK