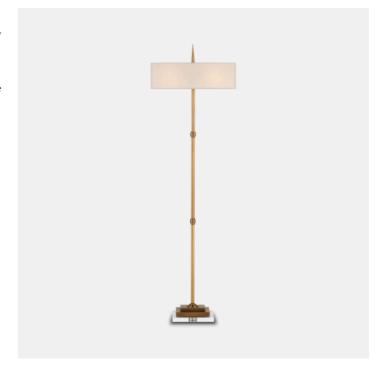

## Caldwell Brass Floor Lamp

To celebrate the design prowess with which Tom Caldwell approaches all of his ideas, the Caldwell Floor Lamp is officially one of his most classic. The architectonic stem that composes the slim profile has two bee-hive ornaments and culminates at the base in three concentric rings that grow as they meet it, the stacked metal and optic crystal support a refined touch. The pointed finial is a also clever introduction, as it looks as if the stem pierced the shade uninterrupted. Finishing the metal with antique brass brings the gold floor lamp warmth, as does the bone linen shade with its suave narrow profile.

Caldwell Brass Floor Lamp
A2 8000-0123

Dimensions
457 X 228 X 1537MM HIGH

Status NOT IN STOCK