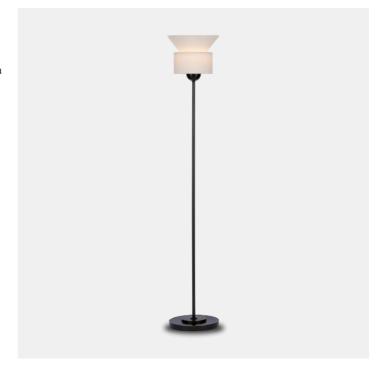

## Bartram Bronze Floor Lamp

The Bartram Floor Lamp is cleverly geometric with its mix of round and square elements. Ian Thornton said his aim was to create an interesting shade with a conical shape that travelled down into a cylinder, both to be embraced by a ball that led to a thin stem and culminated with a stacked round base tot echo the scale of the upper cylindrical shade. He scaled this black floor lamp to be generously sized. The contrast is dynamic in this composition, the rich black elements raising the off-white shantung shades like a prized torch.

Bartram Bronze Floor Lamp A2 8000-0124

> Dimensions 300 X 300 X 1746MM HIGH

> > Status NOT IN STOCK