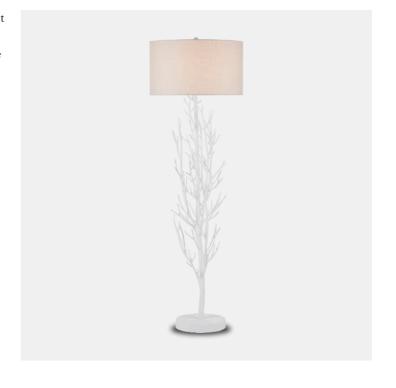

## Twig White Floor Lamp

The Twig Floor Lamp illustrates Clarence Mallari's aptitude at taking cues from nature and turning them into beautifully refined light fixtures. He was playing with how he could make twigs flow, though he was certain he didn't want the wrought iron composition to be brown. By using a gesso white finish, which is very heavily applied, he created a more glamorous version of the limbs we see everywhere every day. The offwhite linen shade was also a studied choice, as he knew the large drum shade would bathe the white floor lamp in ample illumination to make it shine.

Twig White Floor Lamp
A2 8000-0128

Dimensions
559 X 559 X 1765MM HIGH

Status NOT IN STOCK