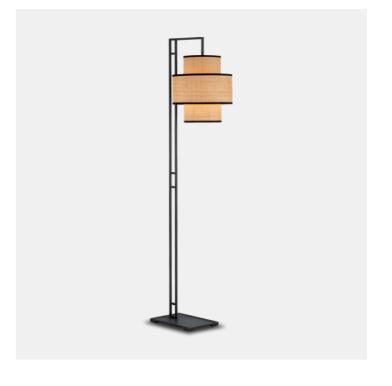

## Marabout Black Floor Lamp

Sophistication just met its match with the Marabout Floor
Lamp. Every aspect of the composition is chic, from the thin
profile of the wrought iron stems in a blacksmith finish
interconnected at the perfect points with crosshatches, to the
black trim encircling the stacked shades. Designed by Pam
Bailey, who was inspired by an Asian mid-century vintage piece
she saw, the black floor lamp will up the ante on glamour in
contemporary, transitional, and mid-century modern interiors.
Think of it as that perfect pair of earrings for that little black
dress!

Marabout Black Floor Lamp
A2 8000-0129

Dimensions
457 X 508 X 1772MM HIGH

Status NOT IN STOCK