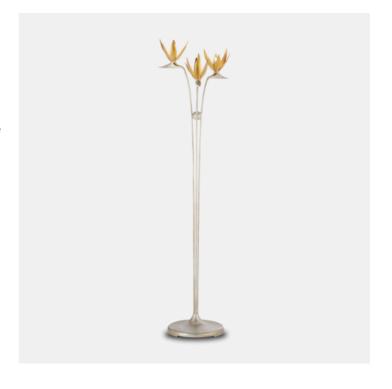

## Paradiso Gold and Silver Floor Lamp

Made of steel, the Paradiso Floor Lamp has a lyrical shape inspired by the Strelitzia reginae, more commonly known as the Bird of Paradise plant. The limbs that arc up and away from a matching metal base are in a contemporary silver leaf finish, while the blossoms that flow around the light bulbs are in a contemporary gold leaf finish. This silver and gold floor lamp is an example of how nature-inspired design elements are driving the biophilic movement.

Paradiso Gold and Silver Floor Lamp
A2 8000-0130

Dimensions
400 X 445 X 1676MM HIGH

Status NOT IN STOCK