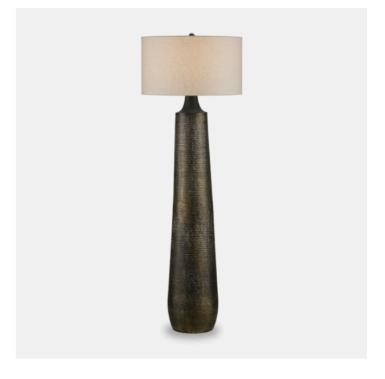

## Brigadier Black Floor Lamp

The Brigadier Black Floor Lamp is a study in texture. Made of cast aluminium, the body of the lamp has a pitted surface achieved through a hand-hammering technique. Adding even greater interest is a layering of antique gold, black, and whitewash finishes on the stippled surface. The personable lamp is a generous size and contrasting elements are the offwhite linen drum shade, and the black hardware and finial. Pam Bailey and Christina Pomroy designed the Brigadier.

Brigadier Black Floor Lamp A2 8000-0136

Dimensions
558 x 558 x 1676MM HIGH

Status NOT IN STOCK