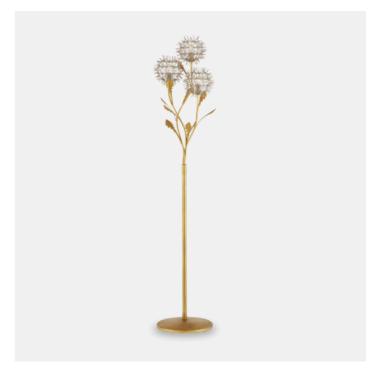

## Dandelion Silver and Gold Floor Lamp

The Dandelion Silver & Gold Floor Lamp is a masterful composition that celebrates its namesake flower. The puff-balls that surround the bulbs are made of nails that are bent and welded together, a process that is extremely Labor intensive. Made of wrought iron, the lamp's base, stems, and leaves are in a contemporary gold leaf finish, while the floral elements are in a mix of contemporary silver leaf and contemporary silver finishes. This special piece expressively celebrates nature.

Dandelion Silver and Gold Floor Lamp A2 8000-0137

> Dimensions 387 X 368 X 1809MM HIGH

> > Status NOT IN STOCK