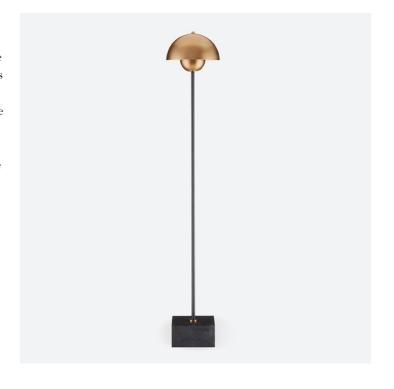

## La Rue Floor Lamp

With a shade made of metal in a brushed brass finish and a black marble base, Ian Thornton describes the La Rue Floor Lamp as a luminary with sleek minimalist European style. The brass and black floor lamp is perfect for contemporary interiors given it has a tall, thin stem and it exudes indirect light. "For this lamp, we have used an elevated material selection, from the black marble with white veining to the brushed brass finish," Thornton adds. "The lamp has contemporary styling and was designed with an attention to detail." We also offer the La Rue as a table lamp.

La Rue Floor Lamp

Dimensions 254 X 254 X 1473MM HIGH

> Status NOT IN STOCK