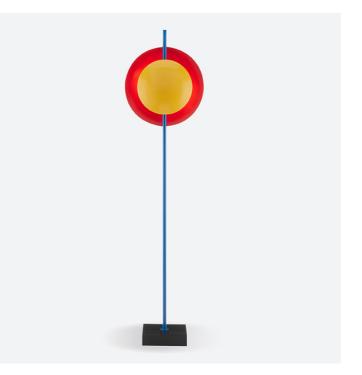

## Mister M Red and Yellow Disc Floor Lamp

The Mister M collection of products, which includes the Mister M Red and Blue Disc Floor Lamp, pays homage to the fabulous colour combinations used by the painter Piet Mondrian, the Mister M after whom this family of accessories and lamps is named. Made of wrought iron and concrete in powerful hues of blue, yellow, red, and black, the multi-coloured floor lamp joins the other products in this collection in making a strong statement of modernity and primary colours. We also have a disc table lamp.

Mister M Red and Yellow Disc Floor Lamp A2 9000-0099

> Dimensions 445 x 254 x 1778MM HIGH

> > Status NOT IN STOCK