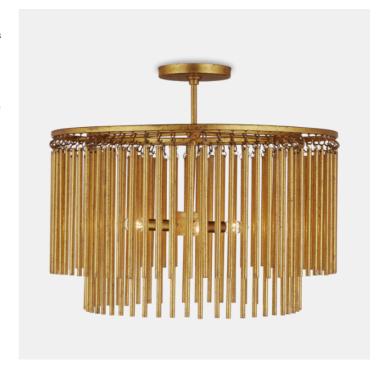

## Mantra Semi Flush Mount

The Mantra Semi-Flush Mount is an elegant example of midcentury modern luxe. The gold leaf finish on the long tentacles of metal that dangle from its two tiers bring the fixture a powerful punch of patina. This is due to the distressing the finish artisans achieved with the gold leaf treatment on the chandelier. A shrewd design detail is how the rods of metal are affixed with small hooks, each of which has to be hand-welded to the circular frames of the gold semi-flush.

Mantra Semi Flush Mount A2 9000-0119

> Dimensions 610 X 610 X 508MM HIGH

> > Status NOT IN STOCK