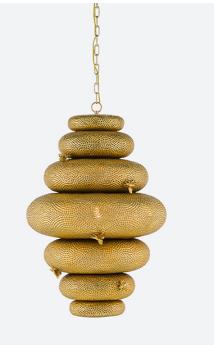

## Bee My Honey Chandelier

The Bee My Honey Chandelier, designed by Sasha Bikoff, is guaranteed to be a playful element in an interior. Made of wrought iron in an antique brass finish, the gold chandelier is handmade using a technique called metal piercing, a process during which composite is poured into the cavity of a mold and intricately pierced using a nail-shaped piece of metal. The textural stippling creates the feeling of a hive around which cast bees have been welded. We also offer this design in a side table.

> Bee My Honey Chandelier A2 9000-0761

> > Dimensions 520 x 520 x 787MM HIGH

> > > Status NOT IN STOCK